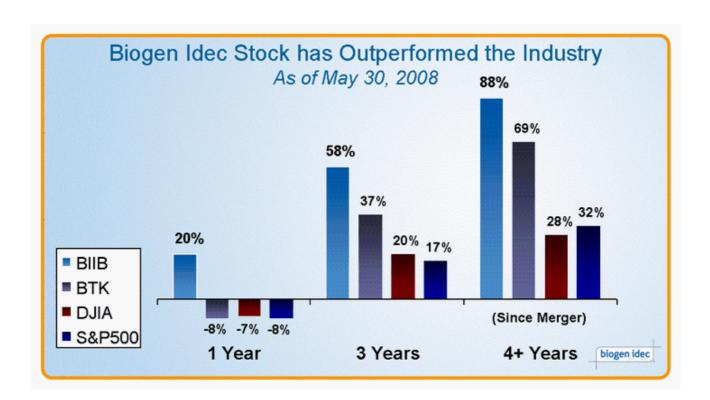

But the shareholder value creation has been tremendous over the past number of years. So, we have outperformed all of the major stock indices, the BTK, the Dow Jones, the S&P 500, whether you measure that on one-year, three-year, or since the merger basis. So, I am very excited about that performance and that puts us really in the top tier of companies anywhere.