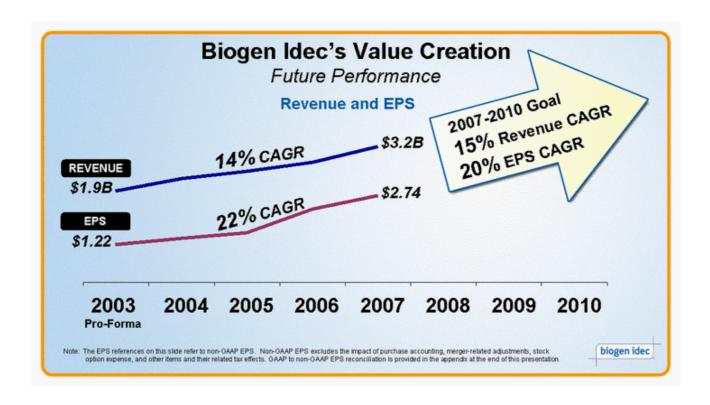

But the shareholder value creation has been tremendous over the past number of years. So, we have outperformed all of the major stock indices, the BTK, the Dow Jones, the S&P 500, whether you measure that on one-year, three-year, or since the merger basis. So, I am very excited about that performance and that puts us really in the top tier of companies anywhere.